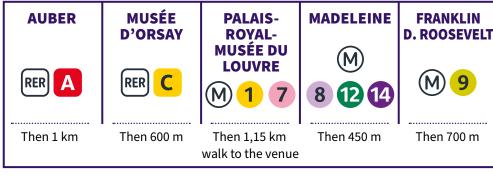

## GETTING TO THE COMPETITION VENUE

## AS LA CONCORDE IS NOT ACCESSIBLE TO MOTORISED VEHICLES,

PARIS 2024 RECOMMENDS THAT SPECTATORS USE: