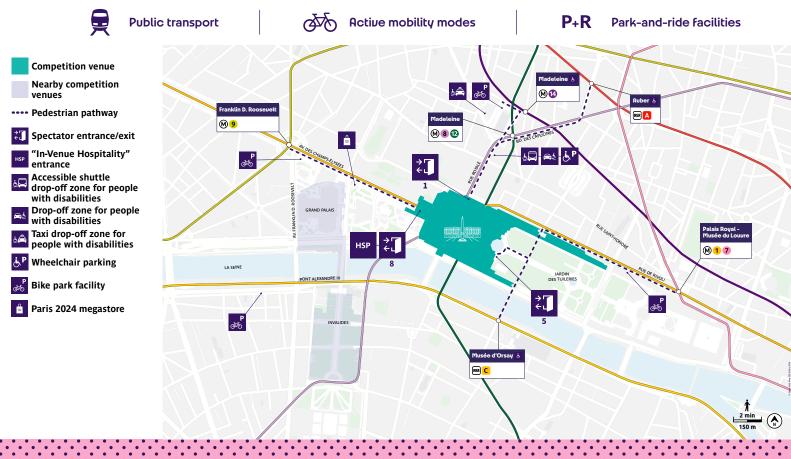

## GETTING TO THE COMPETITION VENUE

## AS LA CONCORDE IS NOT ACCESSIBLE TO MOTORISED VEHICLES,

PARIS 2024 RECOMMENDS THAT SPECTATORS USE:

## **OUR ADVICE**

Please check the entrance number on your ticket to access the competition venue. Your ticket gives you access to La Concorde for the entire day! You can enjoy the entertainment at the Urban Park before or after your session subject to the venue's opening times indicated **here**. Either way, it is strongly recommended to plan sufficient travel time and to arrive on site at least 1 hour 30 before the start of the session.